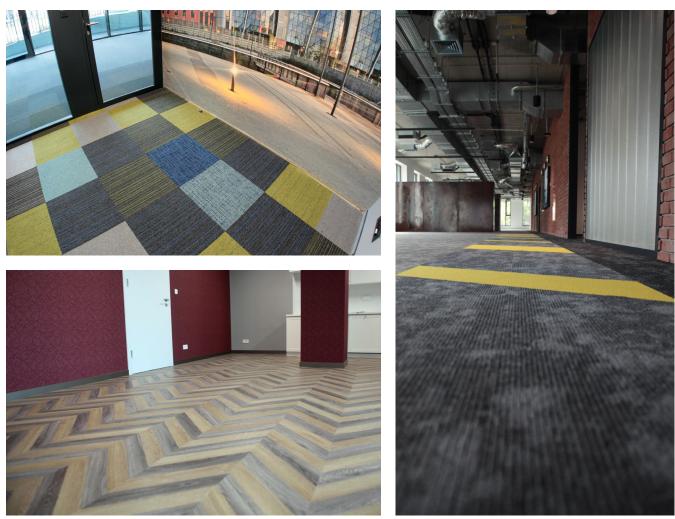

## **Office building Cross Point**

| TIO.           | NO |
|----------------|----|
| <sup>ر</sup> 0 | RI |

| Sector             | Corporate & Office                                                                        |
|--------------------|-------------------------------------------------------------------------------------------|
| Product Range      | Carpet Tiles & Luxury Vinyl Tiles                                                         |
| Collection/ Design | Crative Spark, Expansion Point, Central Point, Shared Path, Distruptive Path, Full Shift, |
|                    | Organic Shift, Balanced Hues, Color Beat                                                  |
|                    | Moduleo 55 and Studio Moods                                                               |
| Surface            | 5.000 m <sup>2</sup>                                                                      |
| Client             | Office Building Cross Point                                                               |
| Location           | Łódż - Poland                                                                             |
| Date               | 2020                                                                                      |
| Contractor         | CS Synergy                                                                                |
| Distributor        | CS Synergy                                                                                |