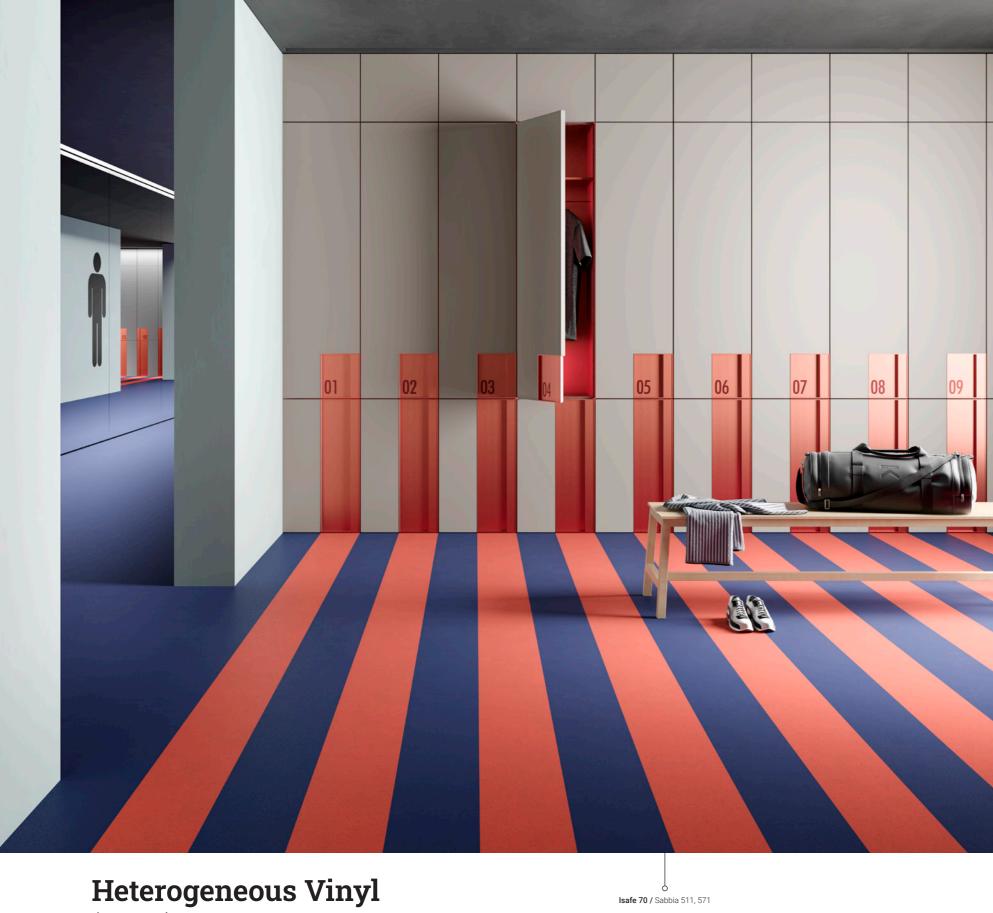

#### Heterogeneous Vinyl

#### Hot welding

Fuse your heterogeneous vinyl into a harmonious whole with colour-matched welding, for a flooring solution that is both strong and beautiful.

#### Cold welding

Invisiweld technology creates the ability to achieve an almost imperceptible join. Fast, clean and easy to use. Invisiweld is economical and is leaving a seamless, strong and watertight join. Invisiweld is the cuter and better looking way to install.