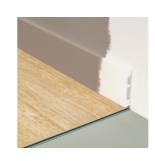

#### **Profiles**

Looking to bridge the gap between 2 floors? Want to put the finishing touch between your floor and the wall? Or maybe you want to install vinyl on your stairs? Whatever you need, we've got you covered!

Available in silver and black

T-profile

Available in silver and black

Adapter profile

Available in silver and black

Adapter profile

Available in silver and black