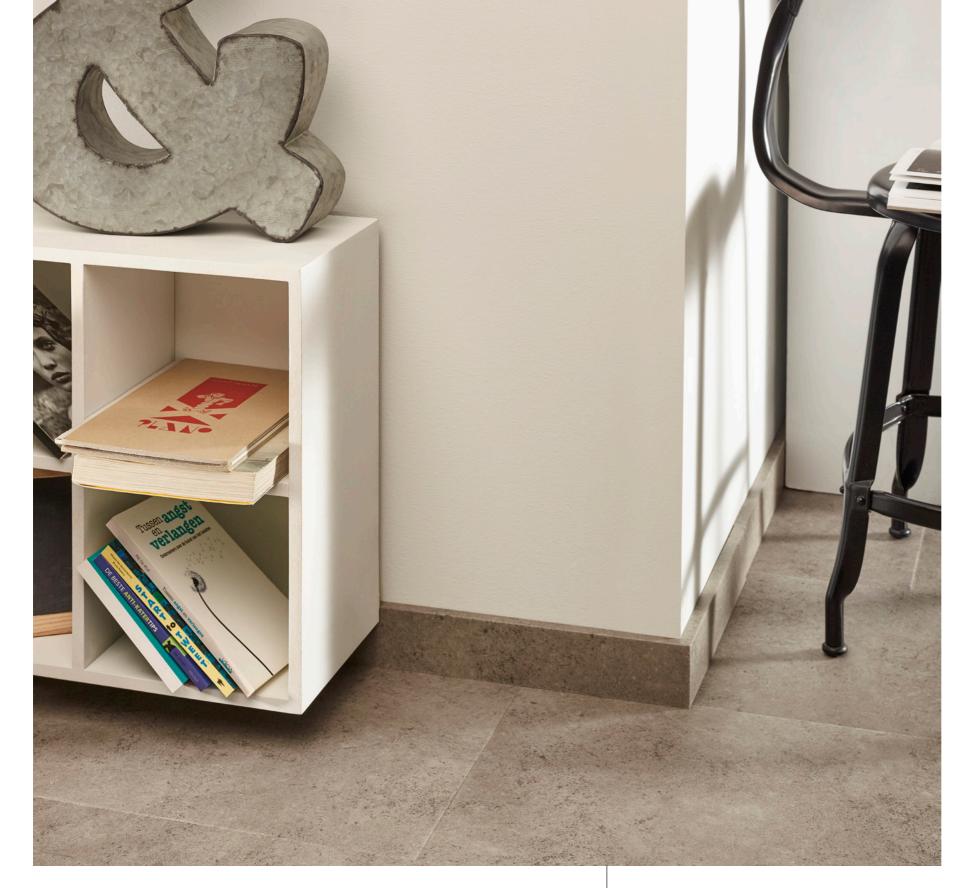

#### Matching standard skirting

Our standard skirting boards fit every interior. Seamlessly connecting floor and wall, its unique patented technology offers an identical connection between your LVT design floor and skirting in design, colour and texture.