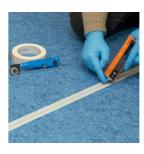

#### Loose Lay tape

With this specialized tape, your loose lay vinyl floor is guaranteed to stand its ground, while remaining easy to remove and replace.